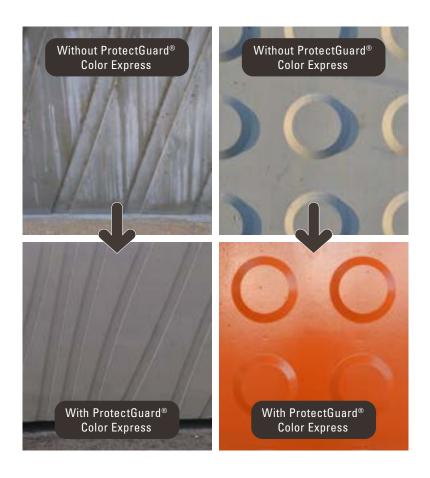

#### From fresh to finished concrete ...

#### Manufacture of a panel with a standard glaze

#### demoulding

#### Manufacture of a panel with ProtectGuard® Color Express

demoulding

application of Primer Guard® Express application of ProtectGuard® Color glaze

#### ... in record time!