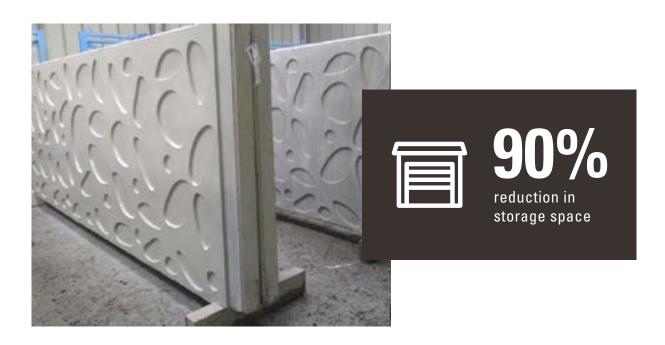

#### Reduce storage

No need to wait the traditional 28 days for drying as recommended in the DTU. Thanks to ProtectGuard® Color Express's advanced technology, panels can be glazed much more quickly, reducing the need for storage space and waiting time.