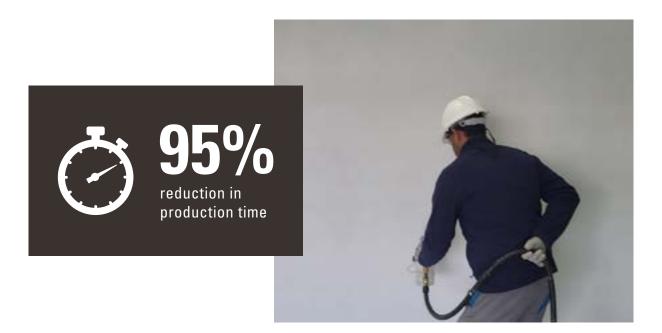

#### Speed of preparation

With ProtectGuard® Color Express, panels are ready for delivery just 36 hours after stripping. This rapid process considerably reduces production times, allowing the factory to operate more efficiently.