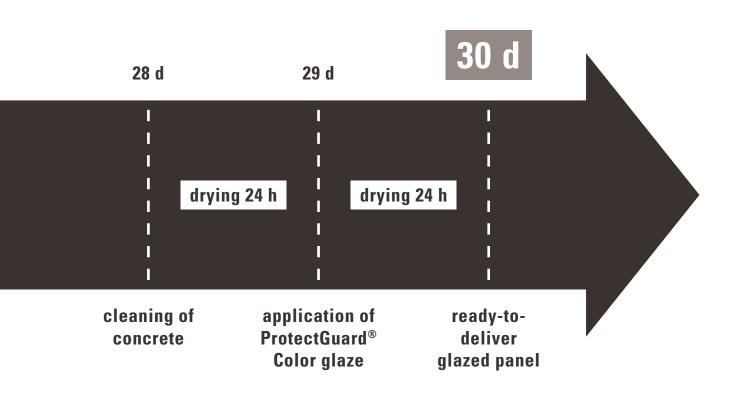

#### Manufacture of a panel with ProtectGuard® Color Express

demoulding

application of Primer Guard® Express application of ProtectGuard® Color glaze

#### Reduce storage

No need to wait the traditional 28 days for drying as recommended in the DTU. Thanks to ProtectGuard® Color Express's advanced technology, panels can be glazed much more quickly, reducing the need for storage space and waiting time.