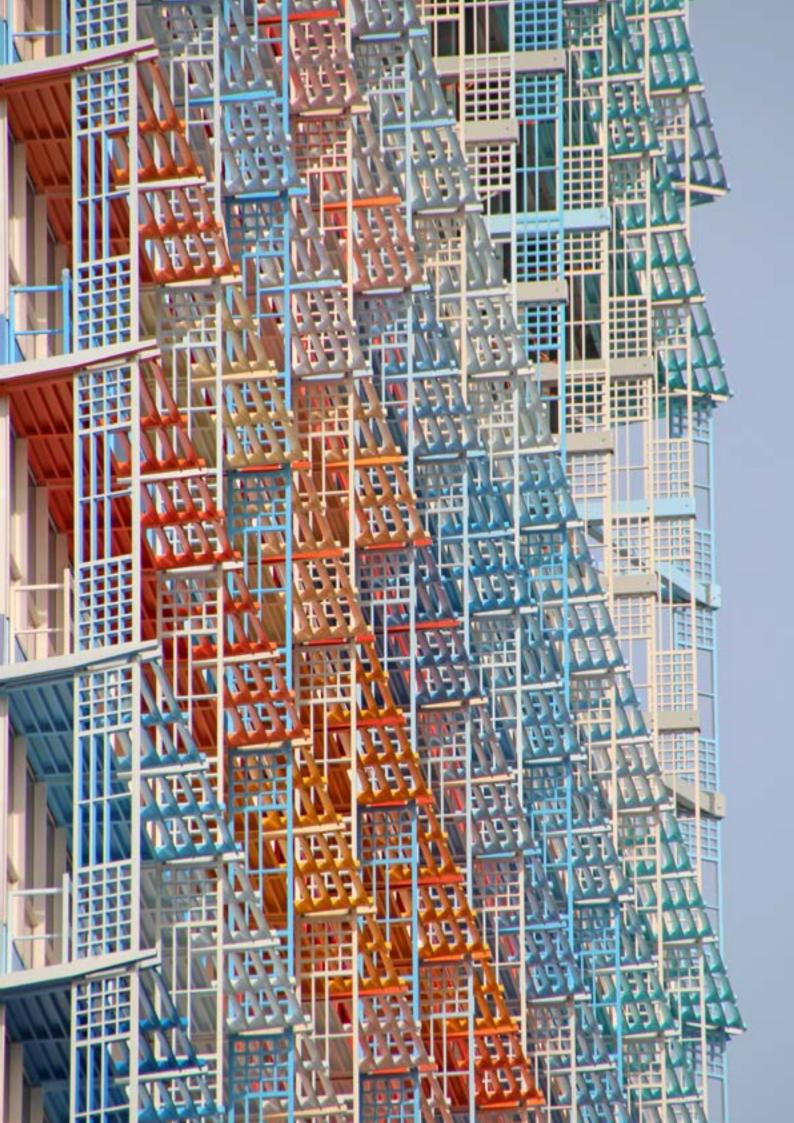

ProtectGuard® Color Express is a semitransparent tinted glaze that gives concrete elements a unique aesthetic finish. Its mineral pigment-based formulation provides a totally UV-stable colour.

### Embellishes concretes

- Water and stain repellent
- Prevents the build-up of efflorescence
- Protects concrete during transport
- Adds a new aesthetic dimension to concrete
- Infinitely customisable colours and finishes