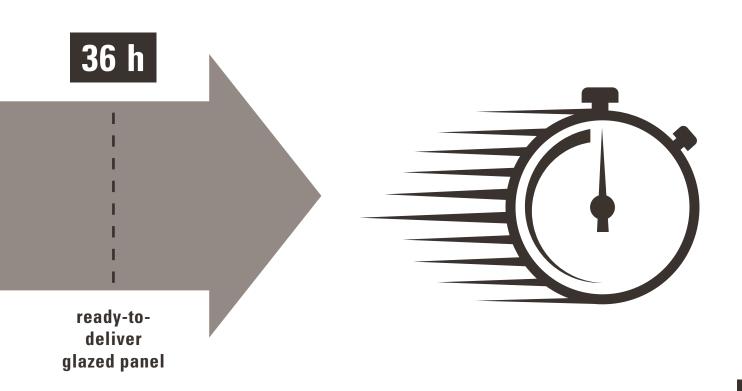

#### Speed of preparation

With ProtectGuard® Color Express, panels are ready for delivery just 36 hours after stripping. This rapid process considerably reduces production times, allowing the factory to operate more efficiently.