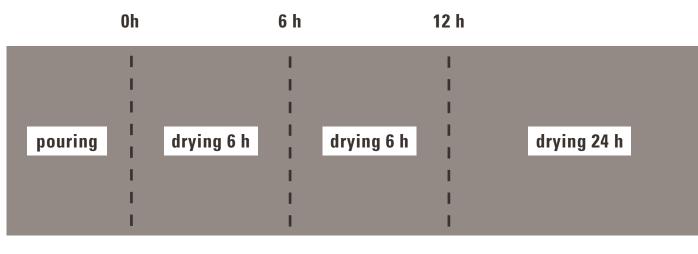

and anti-efflorescences protection. ProtectGuard® Color Express ensures that the panels remain clean and retain their appearance during transport, ensuring delivery without alteration or deterioration.

ProtectGuard® Color Express is a semitransparent tinted glaze that gives concrete elements a unique aesthetic finish. Its mineral pigment-based formulation provides a totally UV-stable colour.

### Embellishes concretes



- Water and stain repellent
- Prevents the build-up of efflorescence
- Protects concrete during transport
- Adds a new aesthetic dimension to concrete
- Infinitely customisable colours and finishes



#### From fresh to finished concrete ...

#### Manufacture of a panel with a standard glaze

#### demoulding

#### Manufacture of a panel with ProtectGuard® Color Express



demoulding

application of Primer Guard® Express application of ProtectGuard® Color glaze

#### ... in record time!





## Unrivalled benefits for prefabricators

The ProtectGuard® Color Express system is a practical and cost-effective solution for concrete precasters, enabling them to save valuable time and resources while providing superior protection and outstanding aesthetics for their finished products.

1

#### Speed of preparation

With ProtectGuard® Color Express, panels are ready for delivery just 36 hours after stripping. This rapid process considerably reduces production times, allowing the factory to operate more efficiently.

#### Reduce storage

No need to wait the traditional 28 days for drying as recommended in the DTU. Thanks to ProtectGuard® Color Express's advanced te