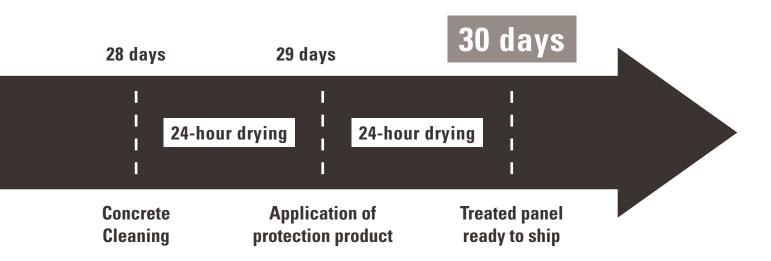

#### From fresh concrete to finished concrete ...

#### Processing a panel with a standard finishing product

#### Storage reduction

No more waiting for the traditional 28 days of drying as recommended in the application Standards for Construction. Thanks to our advanced technology, the panels can be processed much faster, thus reducing the need for storage space and waiting time.