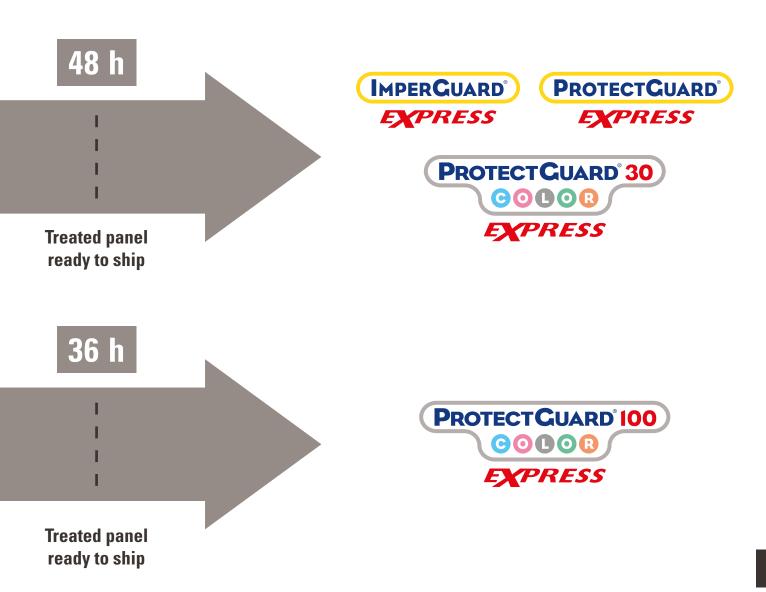

#### From fresh concrete to finished concrete ...

#### Processing a panel with a product from the Express range

#### Speed of preparation

With our products dedicated to fresh concrete, the panels are ready for delivery only 36 to 48 hours after formwork removal. This speed of process considerably reduces production times, enabling increased plant efficiency. Our solutions are also applicable on site

standard, reinforced,

performance (UHPC,

\* Interior floors

- Protection against water, stains and efflorescence
- Allows the support to breathe, non-film-forming
- ♣ Applicable 24 hours after form work removal: concrete ready to deliver in 48 hours

ImperGuard® Express is an ecological product in aqueous phase and without petroleum solvents.

- Protection against water and efflorescence
- Allows the support to breathe, non-film-forming
- ♣ Applicable 24 hours after form work removal: concrete ready to deliver in 48 hours

- ♣ 2 in 1 action: protects and beautifies ultra-fresh concrete
- Customizable colors and finishes
- Protection against water, stains and efflorescence
- Allows the support to breathe, non-film-forming
- ♣ Applicable 6 hours after formwork removal: concrete ready to deliver in 36 hours

#### Semi-opaque pigmented stain

ProtectGuard® Color 30 Express is a non-covering colored stain that tints the concrete while preserving its minerality.

- 2 in 1 action: protects and beautifies ultra-fresh concrete
- Customizable colors and finishes
- ♣ Protection against water, stains and efflorescence
- Allows the support to breathe, non-film-forming
- ♣ Applicable 24 hours after formwork removal: concrete ready to deliver in 48 hours