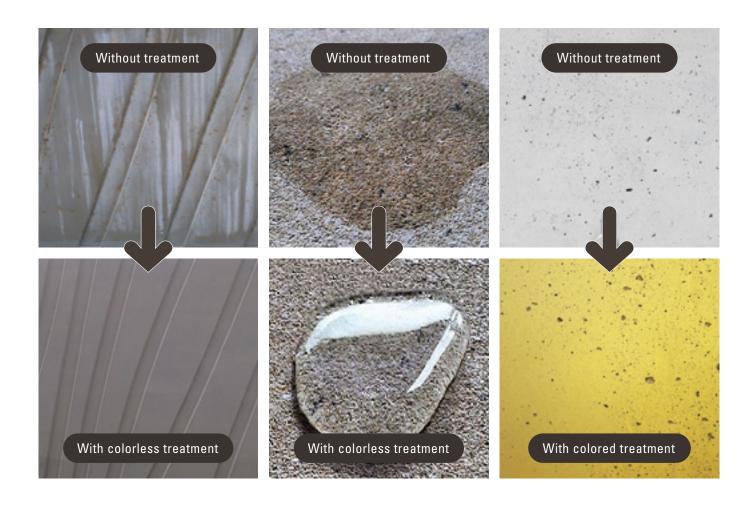

### Colourless water-repellent, oil-repellent and anti-efflorescence. Protects fresh concrete from 24 hours after form work removal.

ProtectGuard® Express protects fresh concrete against water, efflorescence, oil, stains, dirt of all kinds and graffiti. Surfaces treated with ProtectGuard® Express deteriorate less quickly and maintenance is easier.

#### 2<sup>nd</sup> step: ProtectGuard® Color

ProtectGuard® Color Plant-Based Formula is an opaque colored stain that protects concrete against water, stains and rising efflorescence. ProtectGuard® Color Plant-Based Formula also tints concrete while preserving its minerality.

#### Semi-opaque pigmented stain

ProtectGuard® Color 30 Express is a non-covering colored stain that tints the concrete while preserving its minerality.

- 2 in 1 action: protects and beautifies ultra-fresh concrete
- Customizable colors and finishes
- ♣ Protection against water, stains and efflorescence
- Allows the support to breathe, non-film-forming
- ♣ Applicable 24 hours after formwork removal: concrete ready to deliver in 48 hours