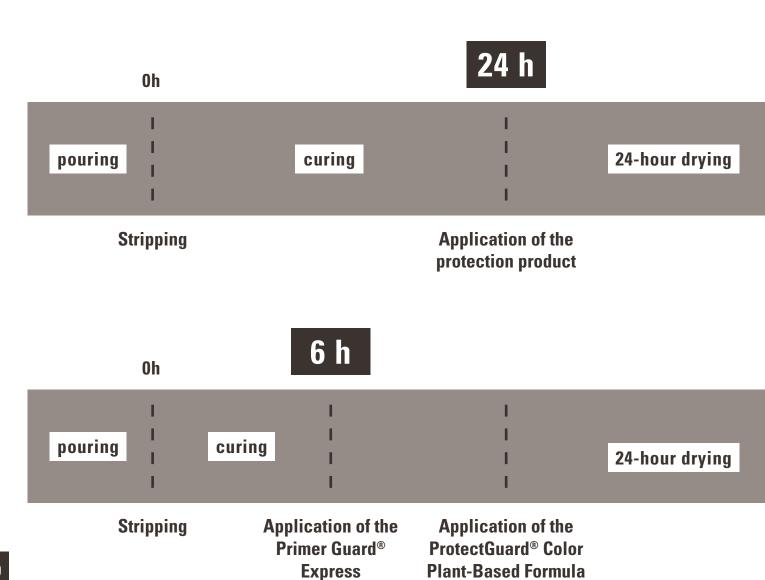

#### From fresh concrete to finished concrete ...

#### Processing a panel with a product from the Express range

This range is composed of 4 products (colorless or colored) which provide concrete with effective protection against water, stains and rising efforescence.

Adapted to the particularities of young alkaline concrete, our products can be applied 6 hours after formwork removal, thus enabling concrete precasters to complete their projects more quickly, more effciently and with incomparable quality.

#### 1st step: Primer Guard® Express

Primer Guard® Express is a two-component epoxy resin that is used as a primer before applying the coloured stain ProtectGuard® Colour. Primer Guard® Express is used 6 hours after form work removal of the concrete.

#### 2<sup>nd</sup> step: ProtectGuard® Color

ProtectGuard® Color Plant-Based Formula is an opaque colored stain that protects concrete against water, stains and rising efflorescence. ProtectGuard® Color Plant-Based Formula also tints concrete while preserving its minerality.