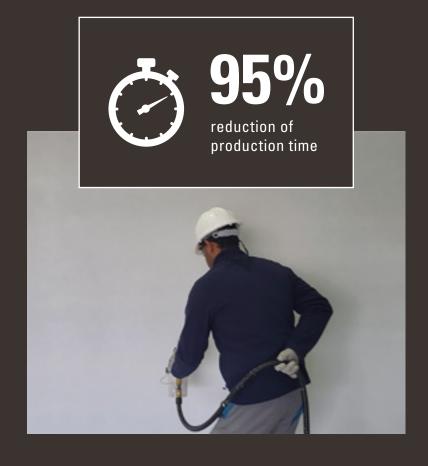

## We have all the solutions to tint and protect ultra-fresh concrete

- Protects concrete against water, stains and rising efflorescence
- Clear or coloured finishes
- Solutions applicable on concrete, GRC, UHPC
- Reduces concrete production time by 95%
- Reduces storage space requirements by 90%

#### Speed of preparation

With our products dedicated to fresh concrete, the panels are ready for delivery only 36 to 48 hours after formwork removal. This speed of process considerably reduces production times, enabling increased plant efficiency. Our solutions are also applicable on site