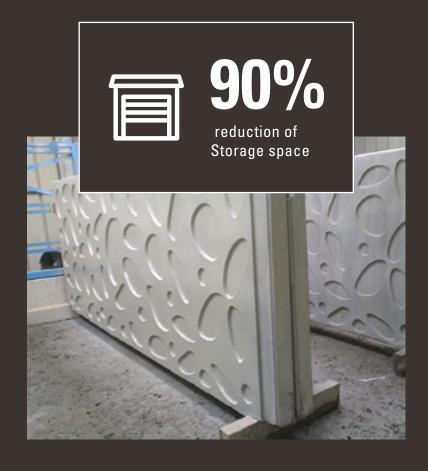

## We have all the solutions to tint and protect ultra-fresh concrete

- Protects concrete against water, stains and rising efflorescence
- Clear or coloured finishes
- Solutions applicable on concrete, GRC, UHPC
- Reduces concrete production time by 95%
- Reduces storage space requirements by 90%

#### Storage reduction

No more waiting for the traditional 28 days of drying as recommended in the application Standards for Construction. Thanks to our advanced technology, the panels can be processed much faster, thus reducing the need for storage space and waiting time.