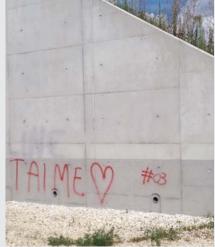

# Permanent anti-graffiti protection for concrete.

# AntiGraffiti Guard® Premium is a very high performance two-part anti-graffiti product.

Formulated with new generation resins it is much more effective in terms of protection of all porous and low porous concrete against all kinds of graffiti or tags (paint, felt pens, etc.) and dirt.

AntiGraffiti Guard® Premium protects treated surfaces permanently. It can be cleaned dozens of times (using GraffiGuard® 2060 graffiti cleaner). It does not need to be reapplied after graffiti removal.