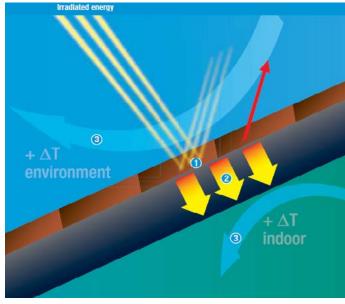

# Heat Control technology coloured stain: reduces concrete's heat absorption.

Heat Control is a brand new technology formulated with cool black pigments, which reflect energy and reduce concrete's heat absorption.

In exposed areas, dark shades applied on coatings absorb energy. Concrete quickly warms up and becomes brittle. Standard DTU59.1 forbids the use of colours with an absorption rate > 0.7 that is to say a Total Solar Reflectance (TSR) <30%.

To solve this issue, Guard Industry has developed colours with of a black «cool» pigment. The use of this pigment reduces the absorption rate and increases the Total Solar Reflectance (TSR).

As a result, dark colours heat less and last longer. They also become conform with Technical spec of the construction industry (DTU 59.1)

## COOL PIGMENTS ACTION

#### A classic dark surface absorbs sunlight and :

- Reflects few visible rays >> dark
- Reflects few IR rays > heats (it keeps them)

#### A dark surface with cool pigments absorbs sunlight and :

- Reflects few visible rays >> dark
- Reflects a lot of IR rays >> does not heat (it reflects them)