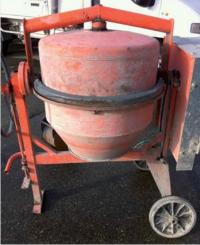

# Vegetable protective and cleaning oil for concrete mixers.

Guard Tech Neutralizer® (GTN®) is a curative and preventive product designed to protect mixers and clean concrete residues.

#### **IDEAL FOR THE** MAINTENANCE OF:

concrete mixers, concrete moulds... and all building equipment