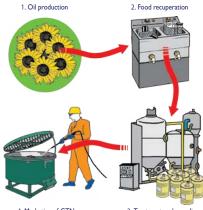

# 100% VEGETABLE ORIGIN

2. Food recuperation

4. Marketing of GTN

GTN® is a revolutionnary product formulated with 100% organic-based raw material of which 91% coming from second generation recycled oil.

GTN® does not contain petrochemicalbased products, heavy metals and is not corrosive. It is therefore less hazardous than other products on the market. It is 90% biodegradable and with low VOC content.