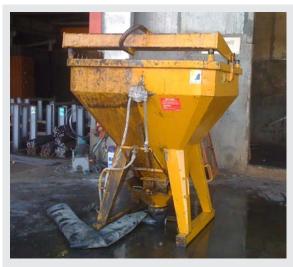

## **ADVANTAGES**

- HIGH EFFICIENCY
- DOES NOT DAMAGE EQUIPMENT
- PROTECTS USER'S SAFETY
- CMR-FREE

Ideal for the maintenance of RMC equipment:

- metal formwork,
- wooden mouldboxes,
- concrete skips,
- props,
- RMC plants,
- concrete mixer trucks, etc.