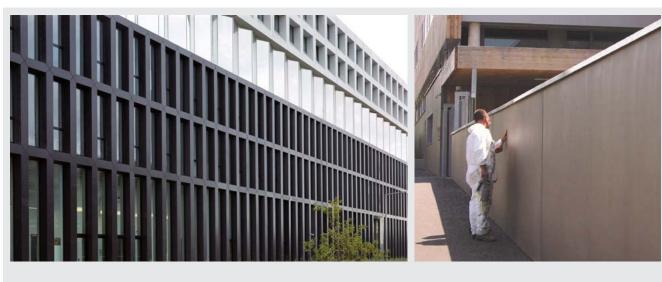

# Heat Control technology coloured stain: reduces concrete's heat absorption.

Heat Control is a brand new technology formulated with cool black pigments, which reflect energy and reduce concrete's heat absorption.

In exposed areas, dark shades applied on coatings absorb energy. Concrete quickly warms up and becomes brittle. Standard DTU59.1 forbids the use of colours with an absorption rate > 0.7 that is to say a Total Solar Reflectance (TSR) <30%.

To solve this issue, Guard Industry has developed colours with of a black «cool» pigment. The use of this pigment reduces the absorption rate and increases the Total Solar Reflectance (TSR).

As a result, dark colours heat less and last longer. They also become conform with Technical spec of the construction industry (DTU 59.1)