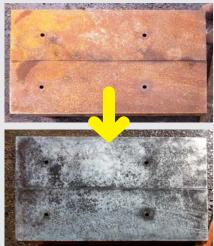

# Biodegradable rust stripper for building equipment.

Guard Tech Cleaner® (GTC®) is a new generation rust stripper designed for cleaning formwork and all materials used in building and civil engineering.

GTC® instantly eliminates rust on formworks and building equipments. GTC® has been designed to meet the various requirements of applicators safety of use, effectiveness, low environmental impact and respect for the treated surfaces.

Unlike conventional acid products, it is not classified as a corrosive, meaning it poses much less of a hazard during use.

GTC  $^{\! \otimes}$  is an eco-friendly product formulated with organic molecules. It is biodegradable up to 70% and with low VOC content.