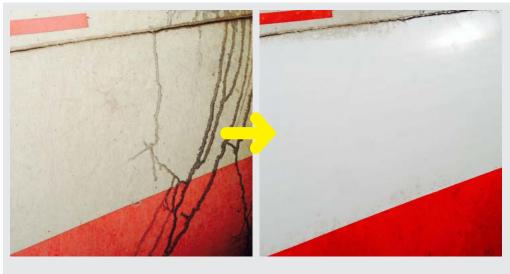

Our cleaning products are designed to bring soiled concrete back to its original level of cleanliness. They are essential for good surface preparation. They help finishing products penetrate and ensure homogeneous result.

Once the surface has been cleaned, the clear or coloured protection product can be applied. It will maintain concrete elements 'new' appearance much longer.

« What is the common point between St. Peter's Basilica in Rome, Notre-Dame de Paris cathedral, the Petit Palais, Moscow university, Tian An Men square, Westminster streets, Qatar National Museum, the Marseillaise tower, Paris Orthodox Church, Puné temple, Hanoi airport and soon your building?