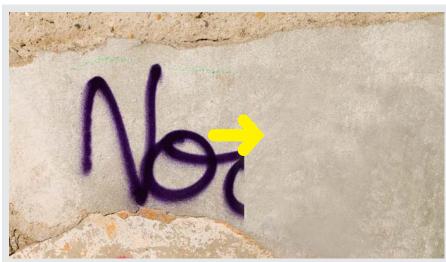

# Graffiti cleaner for surfaces protected by an anti-graffiti protection product

GraffiGuard® 2010 is a special cleaner designed to remove ink and paint stains and residues.

GraffiGuard® 2010 is designed for the cleaning of surfaces protected by Guard Industry's two-components products: AntiGraffiti Guard® Premium Special Concrete and ProtectGuard Guard® Color AntiGraffiti.

GraffiGuard $^{\circ}$  2060 does not alter the surface, the protection product does not need to be reapplied after the graffiti removal.

AntiGraffiti Guard® Premium protects treated surfaces permanently. It can be cleaned dozens of times (using GraffiGuard® 2060 graffiti cleaner). It does not need to be reapplied after graffiti removal.