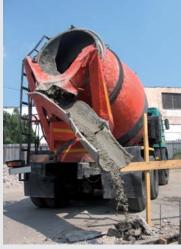

# Concrete cleaner and degreaser for RMC plant equipment.

Guard Tech Remover® Premium (GTR® Premium) is a new generation concrete remover.

GTR® Premium is highly effective at removing concrete and cement residues and storage and demoulding oils.

## **ADVANTAGES**

- HIGH EFFICIENCY
- DOES NOT DAMAGE EQUIPMENT
- PROTECTS USER'S SAFETY
- CMR-FREE

Ideal for the maintenance of RMC equipment:

- metal formwork,
- wooden mouldboxes,
- concrete skips,
- props,
- RMC plants,
- concrete mixer trucks, etc.