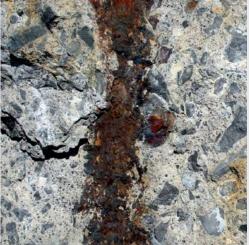

# Water and oil repellent for concrete. Meets standard EN 1504-2.

ProtectGuard® CE Special Concrete has established itself as the benchmark product for water-repellent, oil-repellent and anti-stain protection for concrete.

ProtectGuard® CE Special Concrete durably protects concrete against water, efflorescences, mould, atmospheric pollution, grease-type staining, chlorides, corrosion and carbonation.

ProtectGuard® CE Special Concrete is a very high penetrating product (penetration > 10 mm) for deep protection of concrete.

Treated concrete will benefit from an increased life-span and will be easier to maintain.

ProtectGuard® CE Special Concrete is an impregnation product allowing the substrate to remain permeable to air and water vapour. It resists to UV and abrasion.

ProtectGuard $^{\circ}$  CE Special Concrete is a CE marking product, that meets standard EN 1504 part 2.

# Water-repellent for concrete. Meets standard EN 1504-2.

ImperGuard® CE Special Concrete is a high-performance water-repellent treatment for concrete.

ImperGuard® CE Special Concrete provides long-lasting protection for all concretes against water, chlorides, corrosion and carbonation.

ImperGuard® CE Special Concrete is a non-film forming impregnation product, the material is still permeable to air and water vapour.

Completely colourless after application, it does not change the appearance or the nature of the treated material. It is also fully resistant to UV rays and does not yellow over time.

ImperGuard $^{\circ}$  CE Special Concrete is a CE marking product, that meets standard EN 1504 part 2.