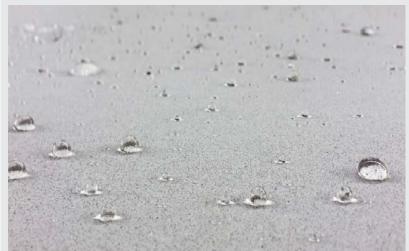

# Water and oil repellent, soiling and graffiti protection for concrete.

ProtectGuard® Special Concrete is the leading product for all-round protection for concrete.

ProtectGuard® Special Concrete provides long-lasting protection and prevents the main causes of damage like atmospheric pollution, grease marks, ingress, chewing gum, graffiti, etc. It slows down the ageing of the concrete and makes it easier to maintain.

ProtectGuard® Special Concrete is a non-film forming impregnation product, the material remains permeable to air and water vapour. Colourless after application, it does not change the appearance or the nature of the treated material. It is also is fully UV ray resistant and does not yellow over time.

ProtectGuard® Special Concrete is a water-based and solvent-free eco-friendly product.

#### BEADING EFFECT WATER + OIL

GUARANTEED EFFICIENCY