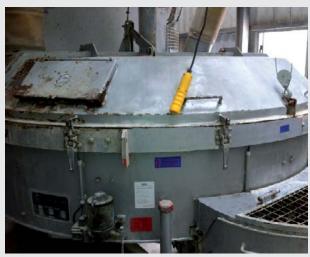

# PRODUCTS FOR **EQUIPMENT**

Guard Industry has developed Guard Tech®, a specific range of cleaning and protection products dedicated to tools maintenance. This innovative range comprises products designed to eliminate concrete residues, rust, cement film and laitance.

# Concrete cleaner and degreaser for RMC plant equipment.

Guard Tech Remover® Premium (GTR® Premium) is a new generation concrete remover.

GTR® Premium is highly effective at removing concrete and cement residues and storage and demoulding oils.

## **ADVANTAGES**

- HIGH EFFICIENCY
- DOES NOT DAMAGE EQUIPMENT
- PROTECTS USER'S SAFETY
- CMR-FREE

Ideal for the maintenance of RMC equipment:

- metal formwork,
- wooden mouldboxes,
- concrete skips,
- props,
- RMC plants,
- concrete mixer trucks, etc.